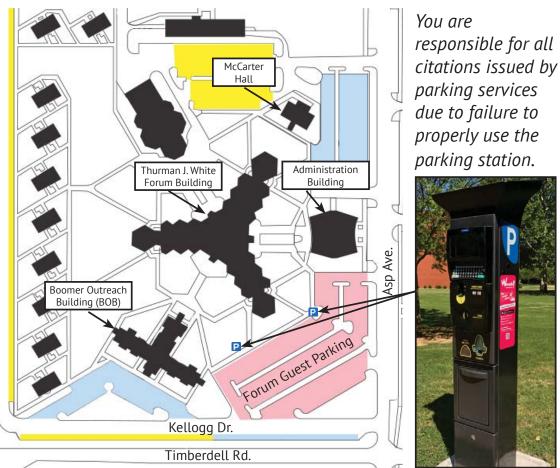

## **Parking for Forum Attendees and Guests**

Life Discovery Conference

Parking Code:

Valid

Only: October 19-20, 2017 (No code necessary for Saturday)

8760

- 1. Park in any available parking space in the **Forum Guest Lot** (Pink parking lot in diagram)
- 2. Locate one of the two **Pay Stations** in the parking lot. Shown on the map with a **P**
- 3. Press the Yellow Button
- 4. Enter your License Plate Number and press the **Green Button**
- 5. Enter your parking code and press the **Green Button**
- 6. Place the **<u>printed receipt</u>** on the **<u>dashboard</u>** of your vehicle.
- Enter your license plate number and parking code once each day
- The parking code is valid for the entire day, there is no need to enter it again if you leave and come back
- Parking codes must be used for ALL parking Monday Thursday 7:30am 9pm and Friday 7:30am - 4:30pm