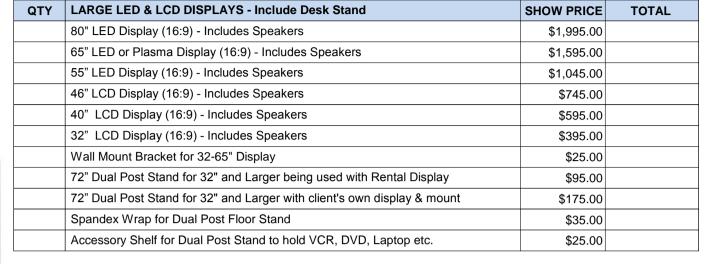

**Exhibit Equipment Packages:** Tabletop display package will consist of one 6' x 30" white skirted table, one plastic side chair, wastebasket and a 7" x 44" ID sign. Booth package will consist of 8' high green/white/teal back wall drape, 3' high green side rail drape, one 6 'x 30" white skirted table, two contour chairs, wastebasket and a 7" x 44" ID sign. **The aisles will be carpeted in teal.** Additional furniture and accessories can be ordered through this service kit.