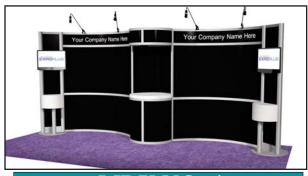

### Section 3 - Furnishings & Accessories

- o Furniture & Accessories Order Form
- o Custom Furniture Brochure and Order Form
- o Carpet Order Form
- o Sign Request Form
- o Modular Display Unit Order Forms

**Exhibit Equipment Packages:** Tabletop display package will consist of one 6' x 30" white skirted table, one plastic side chair, wastebasket and a 7" x 44" ID sign. Booth package will consist of 8' high green/white/teal back wall drape, 3' high green side rail drape, one 6 'x 30" white skirted table, two contour chairs, wastebasket and a 7" x 44" ID sign. **The aisles will be carpeted in teal.** Additional furniture and accessories can be ordered through this service kit.