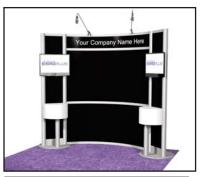

**Exhibit Equipment Packages:** Tabletop display package will consist of one 6' x 30" white skirted table, one plastic side chair, wastebasket and a 7" x 44" ID sign. Booth package will consist of 8' high green/white/teal back wall drape, 3' high green side rail drape, one 6 'x 30" white skirted table, two contour chairs, wastebasket and a 7" x 44" ID sign. **The aisles will be carpeted in teal.** Additional furniture and accessories can be ordered through this service kit.