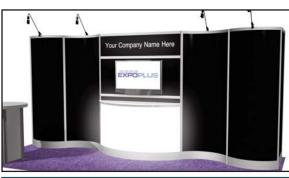

### Section 3 - Furnishings & Accessories

- o Furniture & Accessories Order Form
- o Custom Furniture Brochure and Order Form
- o Carpet Order Form
- o Sign Request Form
- o Modular Display Unit Order Forms

**Exhibit Equipment Packages:** Tabletop display package will consist of one 6' x 30" white skirted table, one plastic side chair, wastebasket and a 7" x 44" ID sign. Booth package will consist of 8' high green/white/teal back wall drape, 3' high green side rail drape, one 6 'x 30" white skirted table, two contour chairs, wastebasket and a 7" x 44" ID sign. **The aisles will be carpeted in teal.** Additional furniture and accessories can be ordered through this service kit.