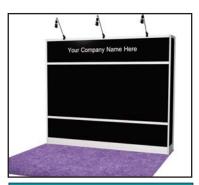

### Section 3 - Furnishings & Accessories

- o Furniture & Accessories Order Form
- o Custom Furniture Brochure and Order Form
- o Carpet Order Form
- o Sign Request Form
- o Modular Display Unit Order Forms

**Exhibit Equipment Packages:** Tabletop display package will consist of one 6' x 30" white skirted table, one plastic side chair, wastebasket and a 7" x 44" ID sign. Booth package will consist of 8' high green/white/teal back wall drape, 3' high green side rail drape, one 6 'x 30" white skirted table, two contour chairs, wastebasket and a 7" x 44" ID sign. **The aisles will be carpeted in teal.** Additional furniture and accessories can be ordered through this service kit.