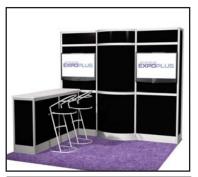

### Section 3 - Furnishings & Accessories

- o Furniture & Accessories Order Form
- o Custom Furniture Brochure and Order Form
- o Carpet Order Form
- o Sign Request Form
- o Modular Display Unit Order Forms

**Exhibit Equipment Packages:** Tabletop display package will consist of one 6' x 30" white skirted table, one plastic side chair, wastebasket and a 7" x 44" ID sign. Booth package will consist of 8' high green/white/teal back wall drape, 3' high green side rail drape, one 6 'x 30" white skirted table, two contour chairs, wastebasket and a 7" x 44" ID sign. **The aisles will be carpeted in teal.** Additional furniture and accessories can be ordered through this service kit.